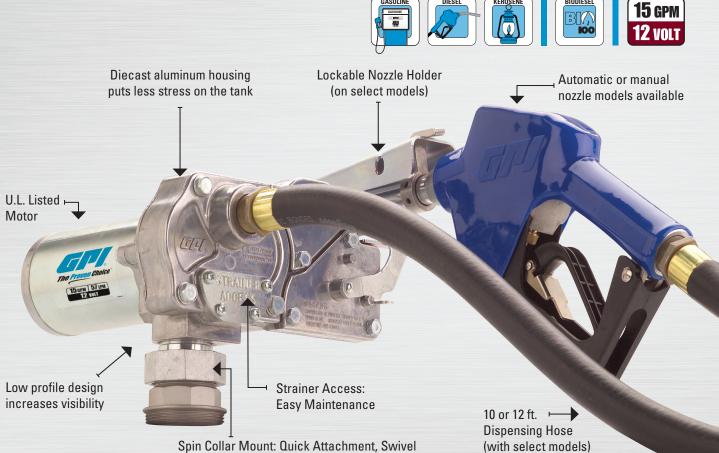

### Designed for agriculture, automotive and construction applications

- 15 GPM flowrate, empties 100 gallon mobile tanks in approximately 7 minutes
- Models with spin collar design offer versatile mounting positions and include tank adapter for easy installation
- Extremely long life and trouble-free operation
- Cast aluminum construction
- Low profile design for increased visibility when used on mobile tanks in pickup trucks
- Circuit breaker motor protection
- Tank adapter included (spin collar model only)

#### **M-150S SPECIFICATIONS** Flowrate (GPM / LPM) 15/57 12-volt DC Voltage **Rotary Gear** Туре Duty Cycle (On / Off) 30 min. / 30 min. **Power Cord** 18 ft. (5.5 m) 12/2 AWG Inlet / Outlet Size 1 in. / ¾ in. **Dispensing Hose** 12 ft. (3.7 m) x ¾ in. OR 10 ft. (3 m) ¾ in. Telescoping to 40 in. OR Trim-to-Fit **Suction Pipe** Warranty 2 Year