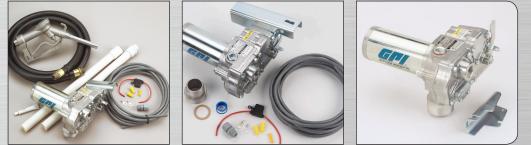

### Designed for agriculture, automotive and construction applications

- 15 GPM flowrate, empties 100 gallon mobile tanks in approximately 7 minutes
- Models with spin collar design offer versatile mounting positions and include tank adapter for easy installation
- Extremely long life and trouble-free operation
- Cast aluminum construction
- Low profile design for increased visibility when used on mobile tanks in pickup trucks
- Circuit breaker motor protection
- Tank adapter included (spin collar model only)

#### **M-150S SPECIFICATIONS** Flowrate (GPM / LPM) 15/57 12-volt DC Voltage **Rotary Gear** Туре Duty Cycle (On / Off) 30 min. / 30 min. **Power Cord** 18 ft. (5.5 m) 12/2 AWG Inlet / Outlet Size 1 in. / ¾ in. **Dispensing Hose** 12 ft. (3.7 m) x ¾ in. OR 10 ft. (3 m) ¾ in. Telescoping to 40 in. OR Trim-to-Fit **Suction Pipe** Warranty 2 Year

# FUEL TRANSFER PUMPS

DIESEL

Positioning (on select models)

| ORDERING INFORMATION |            |           |               |            |              |        |              |                |
|----------------------|------------|-----------|---------------|------------|--------------|--------|--------------|----------------|
| Model                | Part No.   | Nozzle    | Nozzle Holder | Power Cord | Suction Pipe | Hose   | Mount        | Certifications |
| M-150S-AU            | 110000-100 | Automatic | Lockable      | 18 ft.     | Telescoping  | 12 ft. | Spin Collar  |                |
| M-150S-MU            | 110000-99  | Manual    | Lockable      | 18 ft.     | Telescoping  | 12 ft. | Spin Collar  |                |
| M-150S-EM            | 110000-107 | Manual    | Standard      | 18 ft.     | Trim-to-Fit  | 10 ft. | Direct Mount |                |
| M-150S-PO            | 110000-103 | None      | Lockable      | 18 ft.     | None         | None   | Spin Collar  |                |
| M-150S-E-PO-BYO      | 110240-02  | None      | Standard      | None       | None         | None   | Direct Mount |                |
| M-150S-B100-AU       | 110000-127 | Automatic | Lockable      | 18 ft.     | Telescoping  | 12 ft. | Spin Collar  |                |
| M-150S-B100-MU       | 110000-126 | Manual    | Lockable      | 18 ft.     | Telescoping  | 12 ft. | Spin Collar  |                |