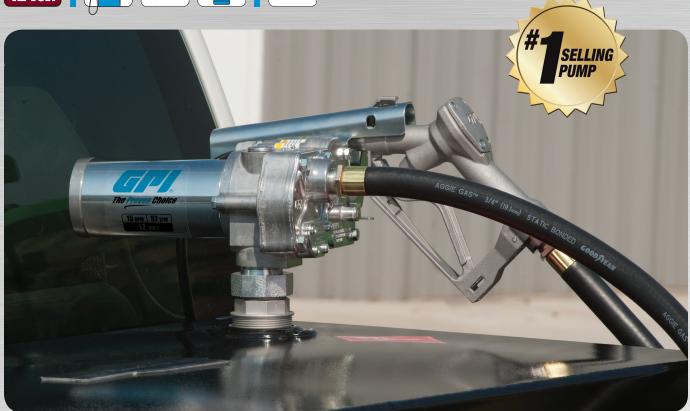

## **M-150S**

### Designed for agriculture, automotive and construction applications

- 15 GPM flowrate, empties 100 gallon mobile tanks in approximately 7 minutes
- Models with spin collar design offer versatile mounting positions and include tank adapter for easy installation
- Extremely long life and trouble-free operation
- Cast aluminum construction
- Low profile design for increased visibility when used on mobile tanks in pickup trucks
- Circuit breaker motor protection
- Tank adapter included (spin collar model only)

#### **M-150S SPECIFICATIONS** Flowrate (GPM / LPM) 15/57 12-volt DC Voltage **Rotary Gear** Туре Duty Cycle (On / Off) 30 min. / 30 min. **Power Cord** 18 ft. (5.5 m) 12/2 AWG Inlet / Outlet Size 1 in. / ¾ in. **Dispensing Hose** 12 ft. (3.7 m) x ¾ in. OR 10 ft. (3 m) ¾ in. Telescoping to 40 in. OR Trim-to-Fit **Suction Pipe** Warranty 2 Year