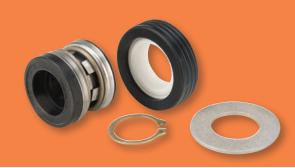

| 133503-1 | Shaft Seal Kit includes retaining ring, shaft seal and spacer washer |
|----------|----------------------------------------------------------------------|
|----------|----------------------------------------------------------------------|