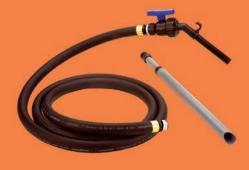

cludes vanes, springs, O-rings and gasket |
|----------|-------------------------------------------------------------------------------------|
| 133504-1 | Seal Kit includes four replacement seals                                            |

| 133503-1 | Shaft Seal Kit includes retaining ring, shaft seal and spacer washer |
|----------|----------------------------------------------------------------------|
|----------|----------------------------------------------------------------------|

Vane Kit includes shaft key, eight 2 in. vanes and one seal

| 133501-1 | Vane Kit includes shaft key, eight 1.25 in. vanes and one seal |
|----------|----------------------------------------------------------------|
|          |                                                                |

|--|







Herbicide Kit #111502-2

Overhaul Kit for RP-10 #123503-1