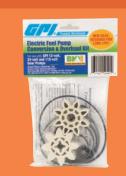

| KITS | 110906-03 | B100 Shaft Seal Conversion Kit for GPI Gear Pumps. Requires min. operating temp. |
|------|-----------|----------------------------------------------------------------------------------|
|      |           | of 40° for B100.                                                                 |

**DESCRIPTION** 

110504-1 Conversion & Overhaul Kit includes two gears, the drive key and replacement seals for the gear cover, motor shaft (use motor shaft seal to convert existing pump to B100 compatible), poppet, strainer and switch coverplate.