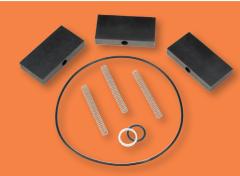

| 123503-1 | Overhaul Kit for RP-10 Rotary Hand Pump includes vanes, springs, O-rings and gasket |
|----------|-------------------------------------------------------------------------------------|
| 133504-1 | Seal Kit includes four replacement seals                                            |