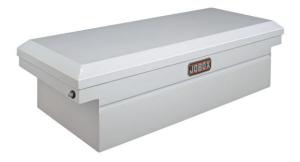

Model Number: JSC1396980

Description: Jobox Brand, Steel, Single Lid, Deep Well, Extra-Wide, Crossover, White

**Electrostatic Powder Coat Finish.** 

Dimensions: 70.125" L. x 18.875" H. x 30" W.

Weight: 191 lbs.