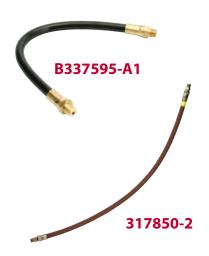

### **Extension Hoses**

#### **FEATURES:**

- 1/8" NPTF(m) ends
- 12,000 psi (827 bar) burst pressure

| Product #  | Length             | Working Pressure           | Hose Type     | Hose End     |
|------------|--------------------|----------------------------|---------------|--------------|
| B337595-A1 | 12" <i>(30 cm)</i> | 6,000 psi <i>(413 bar)</i> | Thermoplastic | 1/8" NPTF(m) |
| B337595-B1 | 18" <i>(45 cm)</i> | 6,000 psi (413 bar)        | Thermoplastic | 1/8" NPTF(m) |
| B317850-1  | 12" <i>(30 cm)</i> | 4,800 psi (330 bar)        | Elastomeric   | 1/8" NPTF(m) |
| 317850-1F  | 18" <i>(45 cm)</i> | 4,800 psi (330 bar)        | Elastomeric   | 1/8" NPTF(m) |
| 317850-2   | 24" (60 cm)        | 4,800 psi (330 bar)        | Elastomeric   | 1/8" NPTF(m) |
| 317850-3   | 36" <i>(90 cm)</i> | 4,800 psi (330 bar)        | Elastomeric   | 1/8" NPTF(m) |