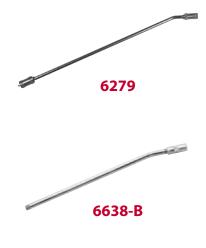

## **Rigid Extensions**

#### **FEATURES:**

- Easy to use triple jaw hydraulic coupler ends for a superior seal
- Designed to allow wide 25° leak proof sealing angle
- Ends are 1/8" NPTF(m)

| Product # | Length                 | Coupler | Extension | Use with Gun Model |  |
|-----------|------------------------|---------|-----------|--------------------|--|
| 6279      | 21" <i>(53 cm)</i>     | 6304-B  | _         | All                |  |
| B6638     | 6-3/4" <i>(17 cm)</i>  | 6304-B  | 53986     | All                |  |
| B6638-A   | 6-5/8" <i>(17 cm)</i>  | 308730  | 53986     | All                |  |
| 6638-B    | 12-1/8" <i>(31 cm)</i> | 308730  | _         | All                |  |
| 54269     | 8" (20 cm)             | 6304-B  | _         | 6243-J3, 6679-J3   |  |
| 339570    | 6.56" <i>(17 cm)</i>   | 308730  | _         | Pistol Grip Guns   |  |