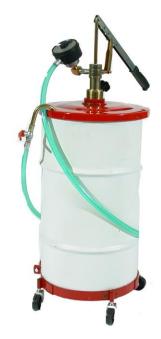

## Part #1208

Hand Operated
Double-Action Pump

For delivery of high and low viscosity oils from 16 gallon drum.

- Includes drum cover (120810-PCR) and drum dolly (120-S)
- Includes pint meter (1500)
- Includes 5 ft. delivery hose
- Even and constant double action
- Adjustable lever for oil viscosity variation
- Telescopic tube
- Pump locking ring
- ❖ Buna N Seals
- Delivers 4 oz. per stroke
- Fits 16 gallon drum
- Plated carbon steel construction
- X Warning! Do not use with flammible or corrosive material

#### **Recommended for**

- ✓ For oil with viscosity of 5 to 130 wt.
- X For all lubes over 50 wt. must use 2 holes nearest suction rod

#### **Application**

- For applications where portable, manual oil transfer is desired
- For pump system without meter see Item # 1209
- For pump only see Item 1209RAR