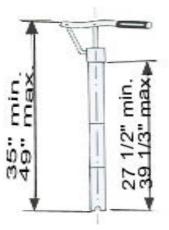

## Part #1208

Hand Operated
Double-Action Pump

For delivery of high and low viscosity oils from 16 gallon drum.

- Includes drum cover (120810-PCR) and drum dolly (120-S)
- Includes pint meter (1500)
- Includes 5 ft. delivery hose
- Even and constant double action
- Adjustable lever for oil viscosity variation
- Telescopic tube
- Pump locking ring
- ❖ Buna N Seals
- Delivers 4 oz. per stroke
- Fits 16 gallon drum
- Plated carbon steel construction
- X Warning! Do not use with flammible or corrosive material