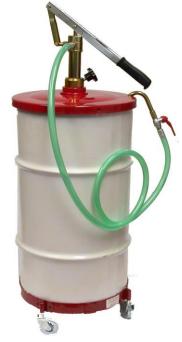

# Part #1209

Hand Operated Double-Action Pump

For deliver of high and low viscosity oils from 16 gallon drum.

### **Features**

- Includes drum cover (120810-PCR) and drum dolly (120-S)
- Includes 5 ft. delivery hose
- Even and constant double action
- ❖ Adjustable lever for oil viscosity variation
- Telescopic tube
- Pump locking ring
- Buna N Seals
- Delivers 4 oz. per stroke
- Fits 16 gallon drum
- Plated carbon steel construction
- X Warning! Do not use with flammible or corrosive material

## **Recommended for**

✓ For oil with viscosity of 5 to 130 wt.

For all lubes over 50 wt must use first 2 holes near suction rod

### **Application**

- > Applications where portable, manual oil transfer is desired
- > For pump system and meter see Item # 1208
- > For pump only see Item 1209RAR