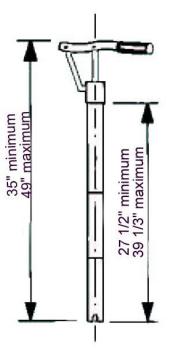

### **Features**

- Includes drum cover (120810-PCR) and drum dolly (120-S)
- Includes 5 ft. delivery hose
- Even and constant double action
- ❖ Adjustable lever for oil viscosity variation
- Telescopic tube
- Pump locking ring
- Buna N Seals
- Delivers 4 oz. per stroke
- Fits 16 gallon drum
- Plated carbon steel construction
- X Warning! Do not use with flammible or corrosive material