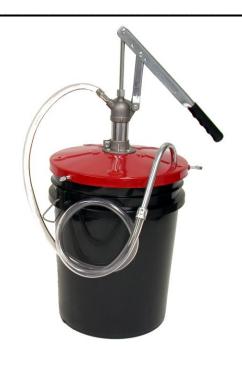

# Part # 321

Gear Lube Hand Pump

For dispensing oil and gear lube up to 140 wt. from 5 to 6 ½ gallon pails

#### **Features**

- Delivers 1 to 2.3 oz. per stroke
- Variable stroke handle
- ❖ For 5 to 6 1/2 gallon pails
- Powder coated pail cover
- ❖ 4 ft. vinyl hose with curved nozzle
- ❖ Buna N seals

### **Application**

- > Automotive
- Quick lube
- > Agricultural
- Industrial
- For same item with rubber hose order Part #321R
- For same item with marine hose and fittings order Part #321M