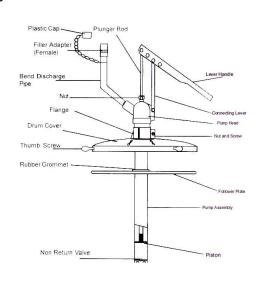

#### **Features**

- Fits 25 to 50 lb. container
- Pump length 18"
- ❖ Drum cover diameter 12"
- Rubber lined follower plate
- ❖ Adjustable pivot point handle allows for delivery of up to 14 oz. per each 15 strokes
- Zinc plated pump
- Die cast aluminum head
- Cast aluminum adjusting flange, cover and loader fitting
- Female and male loader adapters included