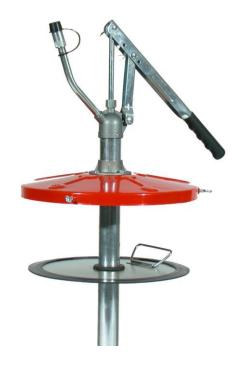

## Part #328

Grease Filler Pump For 25-50 lb. Container

For filling hand grease guns without disassembly

#### **Features**

- Fits 25 to 50 lb. container
- Pump length 18"
- ❖ Drum cover diameter 12"
- Rubber lined follower plate
- ❖ Adjustable pivot point handle allows for delivery of up to 14 oz. per each 15 strokes
- Zinc plated pump
- Die cast aluminum head
- Cast aluminum adjusting flange, cover and loader fitting
- Female and male loader adapters included