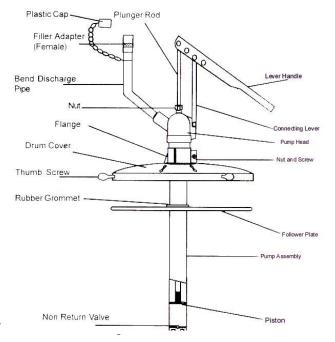

## Part #333

Variable Stroke Grease Pump With Bearing Packer

For packing bearings up to 6" diameter

## Features

- Fits 25 to 50 lb. container
- Bearing packer included
- Pump length 18"
- Drum cover diameter 12"
- Rubber lined follower plate
- Zinc plated pump
- Zinc die cast head
- Cast aluminum adjusting flange, cover
- Female loader adapter
- Adjustable pivot point allows for delivery of up to 14 oz. per each 15 strokes