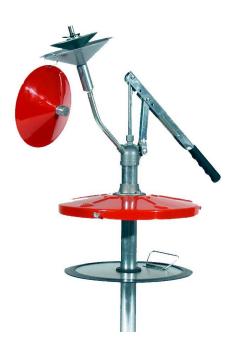

## Part #333

Variable Stroke Grease Pump With Bearing Packer

For packing bearings up to 6" diameter

## Features

- Fits 25 to 50 lb. container
- Bearing packer included
- Pump length 18"
- Drum cover diameter 12"
- Rubber lined follower plate
- Zinc plated pump
- Zinc die cast head
- Cast aluminum adjusting flange, cover
- Female loader adapter
- Adjustable pivot point allows for delivery of up to 14 oz. per each 15 strokes

#### **Recommended for**

✓ Packing bearings up to 6" diameter