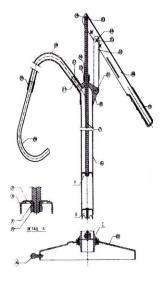

#### **Number of boxes and contents**

- □ 1 box (33 ½" x 15 ½" x 3") (10 lb.)
- UPC Code 0 1595400336 6

| Sr. Nr. | Part Name         | Qty.        |
|---------|-------------------|-------------|
| 1       | Non Return        | 1           |
| 2       | Steel Washer      | 1           |
| 3       | Steel Piston      | 1           |
| 4       | Steel Washer      | 1           |
| 5       | Hex Nut           | 6           |
| 6       | Pump Body         | 1           |
| 7       | Piston Rod        | 1           |
| 8       | Pump Head         | 1           |
| 9       | Rubber Grip       | 1           |
| 10      | Lever Handle      | 1           |
| 11      | Rivet             | 1           |
| 12      | Connecting Link   | 1<br>2<br>2 |
| 13      | Rivet             | 2           |
| 14      | Cotter Pin        | 2           |
| 15      | O Ring            | 1           |
| 16      | Adjusting Nut     | 1           |
| 17      | Hose Outlet       | 1           |
| 18      | 48" Vinyl Hose    | 1           |
| 19      | Steel Cap         | 1           |
| 20      | Bend Pipe         | 1           |
| 21      | Drum Cover        | 1           |
| 22      | Screw Driver Bolt | 1           |
| 23      | Rubber Washer     | 1           |
| 24      | Adjusting Flange  | 1           |
| 25      | Screw Driver Bolt | 4           |
| 26      | Thumb Bolt        | 3           |
| 27      | Hose Clip         | 1           |