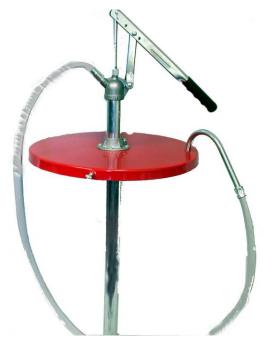

# National Spencer part #336 Gear Lube Hand Pump

For dispensing oil and gear lube up to 140 wt. from 16 gallon open head drum

#### **Features**

- ❖ For 16 gallon open head drum
- ❖ Delivers 3 oz. per stroke
- Powder coated lid included
- ❖ 5 ft. vinyl hose included
- ❖ Buna N seals
- Curved nozzle included

## **Recommended for**

- ✓ Heavy oil
- ✓ Gear lube
- X Not recommended for use with low viscosity fuel, water based & other corrosive liquids

#### **Application**

- Automotive
- Quick lube
- Agricultural
- Industrial
- For same item with pint meter (1500) order Part # 336-WMF