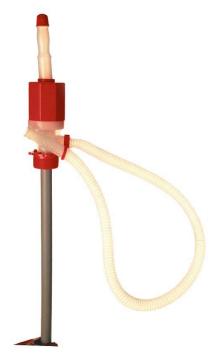

#### **Features**

- Siphons to a lower level
- Pumps to a higher level
- ❖ 1" inlet tube
- ❖ 1" outlet hose
- Fits 55 gallon drum

#### **Recommended for**

- ✓ Gasoline
- ✓ Mild acid
- ✓ Detergent
- ✓ Light oil

### **Application**

- Automotive
- Industrial
- Agricultural

## Part #369

Siphon Pump

For transfer of gasoline, mild acids, detergents and light oil

To order a master pack of 24 pumps in individual bags (no individual boxes) order **Part # 369AR**