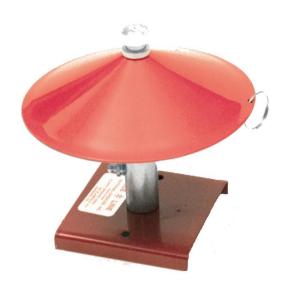

## Part #625

Bench Type Bearing Packer

For use with hand or pneumatic grease guns

### **Features**

- ❖ Will handle up to 6" diameter bearings
- Non-threaded top cone included
- Dust cover included
- Mounting base included
- Portable or permanent