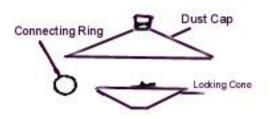

# NATIONAL-SPENCER, INC.

### ZEE LINE LUBRICATION EQUIPMENT

Phone 800-231-1525

Fax 800-637-9511

Web Address www.zeeline.com



## Part #625

Bench Type Bearing Packer

For use with hand or pneumatic grease guns



### **Features**

- ❖ Will handle up to 6" diameter bearings
- Non-threaded top cone included
- Dust cover included
- Mounting base included
- Portable or permanent

# Perforated Shaft Base Cone and Outer Shaft

### **Application**

- Automotive
- Industrial
- > Agriculture
- Any application that requires packing bearings with grease

### Number of boxes and contents

- □ 1 box (7 ½" x 7" x 8") (23 lb.)
- UPC Code 0 1595400625 1